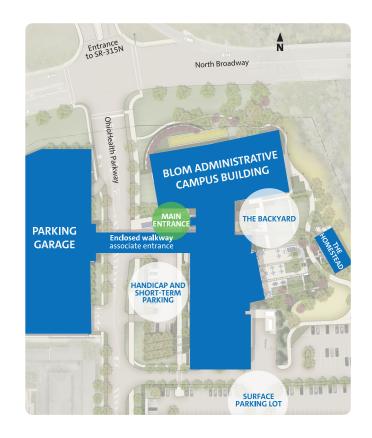

### Parking:

Visitors may park for free in the parking garage or surface lot.

## Visiting for an interview

- + Enter through the main entrance located on OhioHealth Parkway.
- + Turn immediately left in the lobby and enter the hallway before the security desk.
- + Follow the hallway toward the right. Enter the open door on the left for Talent Acquisition.
- + The Talent Acquisition reception desk is in the first office on the right.
- + Contact your recruitment consultant if you have questions.

# Visiting for a new hire health assessment

- + Enter through the main entrance located on OhioHealth Parkway.
- + Turn immediately left in the lobby and enter the hallway before the security desk.
- + The Health and Wellness Center entrance will be on your left.
- + Contact (614) 955.2502 if you have questions.

#### Leaving

If you parked in the garage, proceed to the exit. No validation or payment is needed.

If you have a safety concern, contact OhioHealth Protective Services at **(614) 566.4400**.